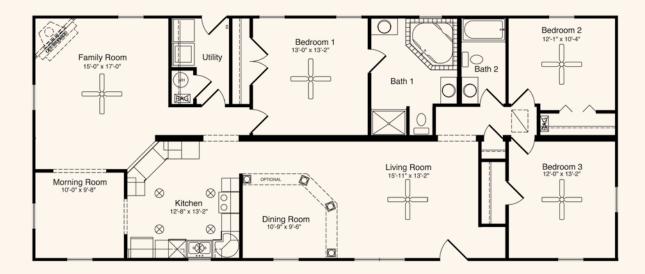

## The Lowesville

3 Bedrooms, 2 Baths 1,826 Living Area 27'8" x 66' Dimensions

This charming Ranch will be the talk of your neighborhood. This home has tremendous curb appeal and an inviting floorplan. With three bedrooms and two full baths, a unique living/dining room combo and kitchen designed with convenience in mind, this home is built around you. The morning room and family room complete this remarkable home.