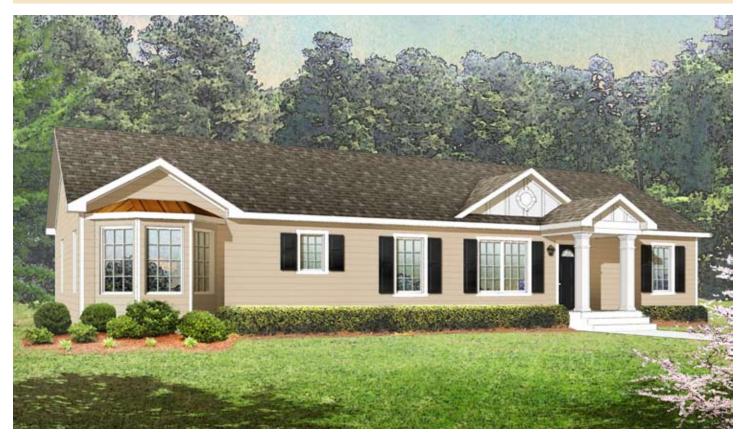

## The Lowesville

3 Bedrooms, 2 Baths 1,826 Living Area 27'8" x 66' Dimensions

This charming Ranch will be the talk of your neighborhood. This home has tremendous curb appeal and an inviting floorplan. With three bedrooms and two full baths, a unique living/dining room combo and kitchen designed with convenience in mind, this home is built around you. The morning room and family room complete this remarkable home.

\*Optional bay window with copper metal roof, reverse gable with board and batten siding and decorative gable vent, and on-site built porch on top elevation. Optional 2-4' dormers, 1-8' dormer, on-site built porch on lower elevation.