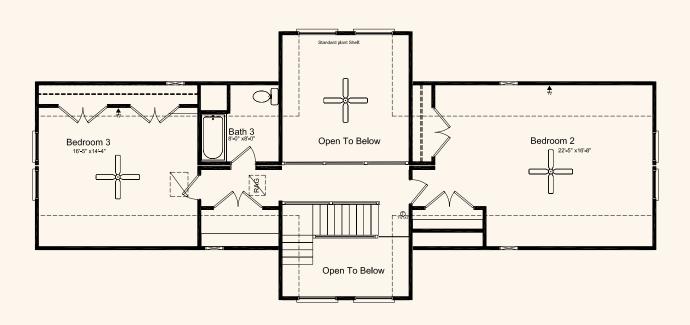

## The Bluffton

3 Bedrooms, 2.5 Baths 1,994 1st Floor, 523 2nd Floor, 2,517 Living Area 32' x 64' Dimensions

Inspired by the low country areas of the South, this plan offers spacious living in grandiose style. An open foyer and living room with the stair balcony overlooking both areas. The master bedroom, living room, breakfast nook and kitchen areas are situated at the rear of the home with lots of glass to capture those scenic panoramas of water or wilderness.

\*Elevation shown with optional oval windows, transoms above front windows, sidelites at front door, elliptical transom above front door, on-site constructed front and rear porches. Bluffton III floorplan is 2,517 sq. ft.