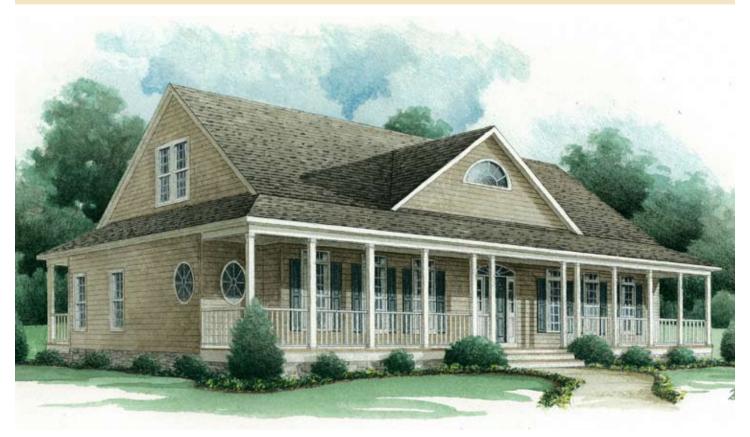

## The Bluffton

3 Bedrooms, 2.5 Baths 1,994 1st Floor, 523 2nd Floor, 2,517 Living Area 32' x 64' Dimensions

Inspired by the low country areas of the South, this plan offers spacious living in grandiose style. An open foyer and living room with the stair balcony overlooking both areas. The master bedroom, living room, breakfast nook and kitchen areas are situated at the rear of the home with lots of glass to capture those scenic panoramas of water or wilderness.

\*Elevation shown with optional oval windows, transoms above front windows, sidelites at front door, elliptical transom above front door, on-site constructed front and rear porches. Bluffton III floorplan is 2,517 sq. ft.