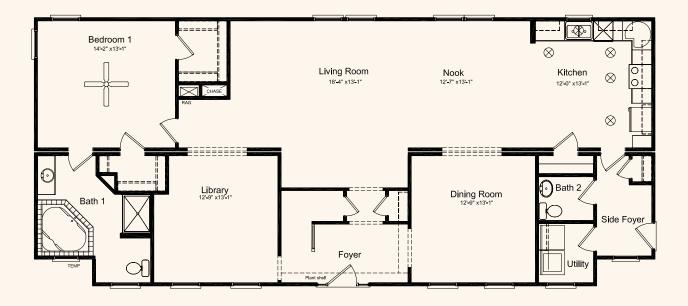

## The Bluffton

3 Bedrooms, 2.5 Baths 1,994 1st Floor, 523 2nd Floor, 2,517 Living Area 32' x 64' Dimensions

Inspired by the low country areas of the South, this plan offers spacious living in grandiose style. An open foyer and living room with the stair balcony overlooking both areas. The master bedroom, living room, breakfast nook and kitchen areas are situated at the rear of the home with lots of glass to capture those scenic panoramas of water or wilderness.

\*Elevation shown with optional oval windows, transoms above front windows, sidelites at front door, elliptical transom above front door, on-site constructed front and rear porches. Bluffton III floorplan is 2,517 sq. ft.