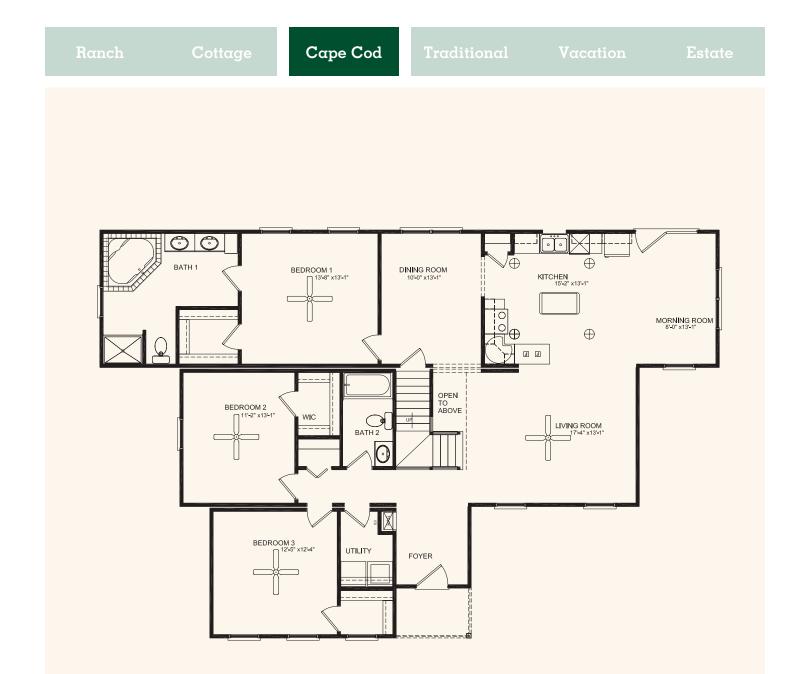

## The Bridgeton

3 Bedrooms, 2 Baths 1,799 Living Area, 37 Sq. Ft Porch 40' 10" x 62' Dimensions

Quaint and attractive, The Bridgeton takes its design cues from the popular Low Country architecture of the Carolina coast. The spacious kitchen, morning room and living room area are perfect for entertaining family and friends. Unique features such as the gabled second story that floods natural light through the living room's cathedral ceiling make The Bridgeton a one-of-a-kind vacation home.

## The Bridgeton

HandCrafted Homes 101 Eastern Minerals Rd., Henderson, NC 27537 • 877-424-4321 • 252-436-0001 • HandCraftedHomes.com