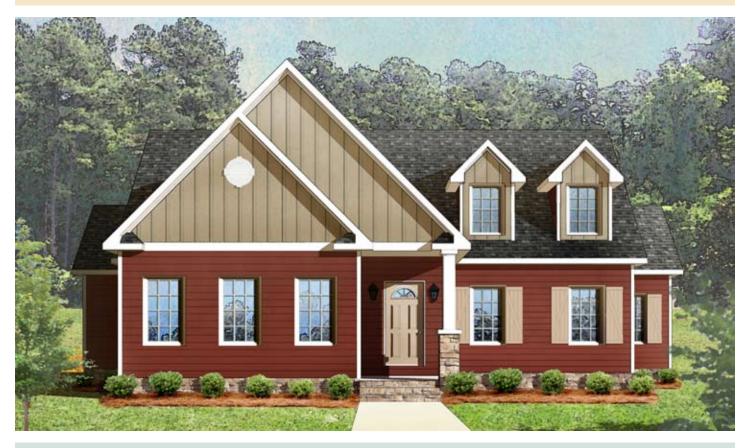

## The Bridgeton

3 Bedrooms, 2 Baths 1,799 Living Area, 37 Sq. Ft Porch 40' 10" x 62' Dimensions

Quaint and attractive, The Bridgeton takes its design cues from the popular Low Country architecture of the Carolina coast. The spacious kitchen, morning room and living room area are perfect for entertaining family and friends. Unique features such as the gabled second story that floods natural light through the living room's cathedral ceiling make The Bridgeton a one-of-a-kind vacation home.

\*Elevation shown with board and batten siding in front gable and on dormers.

HandCrafted Homes 101 Eastern Minerals Rd., Henderson, NC 27537 • 877-424-4321 • 252-436-0001 • HandCraftedHomes.com

All home elevations are artist renderings and may vary from actual construction. All floor plans and room sizes are approximate. All information contained is the sole property of HandCrafted Homes.