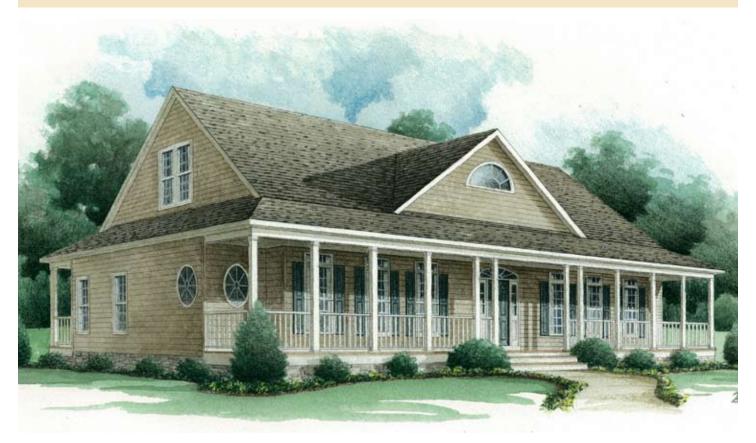

## The Bluffton

3 Bedrooms, 2.5 Baths 1,994 1st Floor, 663 2nd Floor, 2,657 Living Area 32' x 64' Dimensions

Inspired by the low country areas of the South, this plan offers spacious living in grandiose style. An open foyer and living room with the stair balcony overlooking both areas. The master bedroom, living room, breakfast nook and kitchen areas are situated at the rear of the home with lots of glass to capture those scenic panoramas of water or wilderness.

\*Elevation shown with optional oval windows, transoms above front windows, sidelites at front door, elliptical transom above front door, on-site constructed front and rear porches. Bluffton III floorplan is 2,517 sq. ft.