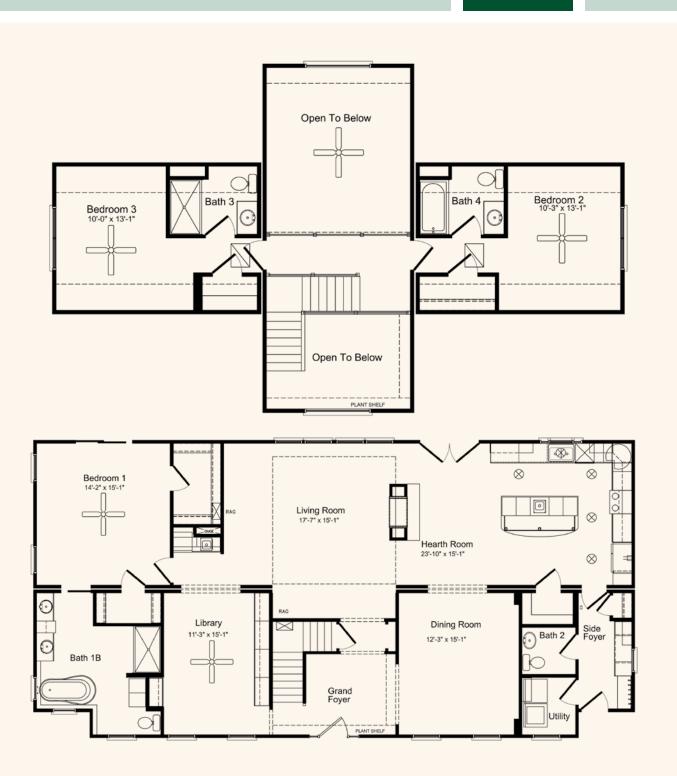

## The Bluffton

3 Bedrooms, 2.5 Baths 1,994 1st Floor, 663 2nd Floor, 2,657 Living Area 32' x 64' Dimensions

Inspired by the low country areas of the South, this plan offers spacious living in grandiose style. An open foyer and living room with the stair balcony overlooking both areas. The master bedroom, living room, breakfast nook and kitchen areas are situated at the rear of the home with lots of glass to capture those scenic panoramas of water or wilderness.

\*Elevation shown with optional oval windows, transoms above front windows, sidelites at front door, elliptical transom above front door, on-site constructed front and rear porches. Bluffton III floorplan is 2,517 sq. ft.